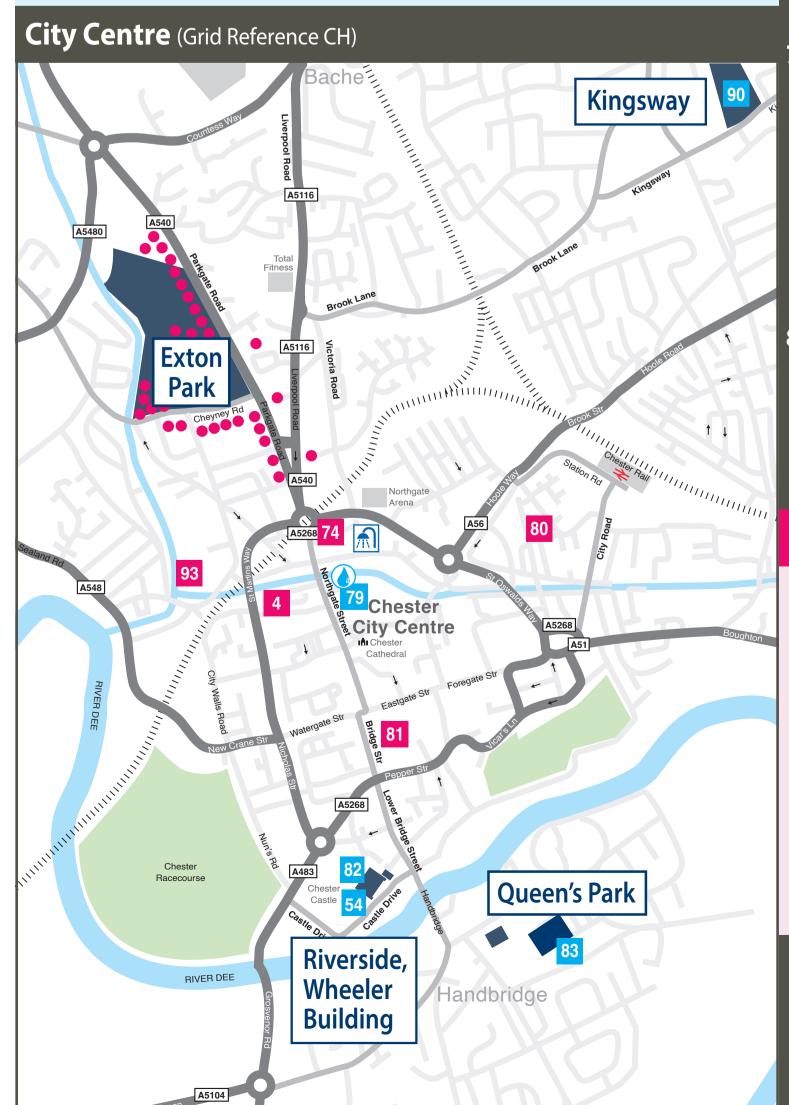

## **Exton Park**

| LALUIIF                                                    | alr                       |                                                           |              |
|------------------------------------------------------------|---------------------------|-----------------------------------------------------------|--------------|
| Centre/Department                                          | /Facu                     | lty/School                                                |              |
| Accounting and Finance                                     | <b>CH</b> 83              | Languages and Cultures                                    | <b>C4</b> 23 |
|                                                            | <b>6</b> 79(A)            | Law                                                       | <b>D2</b> 54 |
| Arts and Design                                            | <b>CH</b> 90              | Learning and Information                                  | D 4 25       |
| Biological Sciences                                        | <b>C5</b> 12              | Services (LIS)/Library  Marketing Tourism and Destination | <b>B4</b> 35 |
| Business/Chester Business School                           | CH 83                     | Marketing, Tourism and Destination                        | CH 82        |
| Careers and Employability                                  | <b>C5</b> 18              | Midwifery<br>Music, Media and Performance                 | <b>CH</b> 90 |
| Centre for Foundation Studies                              | <b>D6</b> 61              | ·                                                         | <b>CH</b> 90 |
| Centre for Stress Research Centre for Work Related Studies | <b>C5</b> 14 <b>CH</b> 83 | Nursery<br>Nursing                                        | <b>CH</b> 82 |
|                                                            | <b>C4</b> 22              | Print Unit                                                | <b>B4</b> 35 |
| Chaplaincy Chester Medical School                          | CH 82                     | Policing                                                  | <b>CH</b> 82 |
| Clinical Sciences and Nutrition                            | <b>C5</b> 14              | Postgraduate Space                                        | <b>B4</b> 35 |
| Community Hub & Chaplaincy                                 | <b>C4</b> 22              | Professional Development                                  | <b>CH</b> 83 |
| Computer Science                                           | <b>B2</b> 43              | Psychology                                                | <b>B2</b> 43 |
| Corporate Business and Enterprise                          |                           | Registry Services                                         | <b>C6</b> 1  |
| Creative Industries (School for the)                       |                           | Research and Innovation Office                            | <b>B4</b> 35 |
| Education (Chester School                                  |                           | Science and Engineering <b>C2</b> 45 8                    |              |
| of Education)                                              | <b>B3</b> 40              | Social and Political Science                              | <b>C2</b> 45 |
| English                                                    | <b>C7</b> 65              | Sports and Active Lifestyle:                              | <b>C5</b> 17 |
| Estates and Facilities Department                          | <b>D7</b> 63              | – UOC Athlectics Union                                    |              |
| Faith Space                                                | <b>C6</b> 5               | Sport and Exercise Science                                | <b>C5</b> 14 |
| Finance Office                                             | <b>C5</b> 3               | Student Services                                          | <b>C4</b> 23 |
| Geography and Environment                                  | <b>B2</b> 42              | (InfoPoint, Support and Proctor)                          |              |
| Health Medicine and Society                                | <b>CH</b> 82              | Students' Union (ground floor)                            | <b>B6</b> 32 |
| History and Archaeology                                    | <b>C4</b> 23              | Study Skills (Learning and                                | <b>63</b> 44 |
| Hospitality and Residential Services:                      | <b>B5</b> 26              | Teaching Institute)                                       | <b>C5</b> 11 |
| <ul><li>Conference Office</li></ul>                        | <b>C4</b> 20              | Theology and Religious Studies                            | <b>D5</b> 58 |
| Journalism                                                 | <b>CH</b> 79              | Work Based Learning                                       | <b>C2</b> 45 |
| <b>Building Name</b>                                       |                           |                                                           |              |
| Bache Hall                                                 | <b>D1</b> 51              | Prairie                                                   | <b>C5</b> 2  |
| Best Building                                              | <b>B2</b> 42              | Parry Squash Courts                                       | <b>B6</b> 31 |
| Binks Building                                             | <b>C4</b> 23              | Price Tower                                               | <b>C5</b> 14 |
| Careers and Employability Centre                           | <b>C5</b> 18              | Porters' Lodge                                            | <b>C4</b> 20 |
| Chapel                                                     | <b>C6</b> 5               | Rigg Building                                             | <b>D6</b> 61 |
| Changing Rooms                                             | <b>C5</b> 16              | School of Education                                       | <b>B3</b> 40 |
| Chritchley                                                 | <b>B2</b> 43              | Science and Engineering                                   |              |
| Cloisters                                                  | <b>C5</b> 11              | Design Suite                                              | <b>B1</b> 92 |

## Science and Engineering Community Hub & Chaplaincy **C4** 22 Laboratories **C2** 41 **C6** 29 **Dining Rooms C6** 6 Senate House **Downes Sports Hall C2** 46 **C6** 9 Senate House (conservatory) Fitness Suite **C5** 13 Seaborne Building **B4** 35 **CH** 79 **Gateway House C4** 24 Small Hall **C6** 7 General Store (SHOP) **B6** 32 Students' Union **A1** 47 **Grounds and Gardens C5** 19 **Swimming Pool C5** 15 Gymnasium **C5** 17 Anna Sutton Building **B4** 34 **Grosvenor House** Anna Sutton Annex **C5** 17(A) **CH** 90 Kingsway (Creative Campus) **Thomas Building C5** 12 Hollybank **D5** 58 UoC Workspace - Alexandra House **C4** 37 **D5** 59 Hollybank Lodge UoC Workspace - Catherine House **C4** 36 Maintenance Office **B1** 49 UoC Workspace - Margaret House **C4** 38 **Maintenance Stores A1** 48 Varsity Bar **B6** 28 Muslim Prayer Room **C2** 44 **C7** 65 Vicarage NoWFOOD Centre **C2** 41 **C4** 22 Wellbeing Space Old College **C5** 3/**C5** 10 **C2** 45 Westminster Building **C5** 10 Old College Science Laboratories Wheeler Building (Riverside) **CH** 82 **Old Nursery A5** 91

**Chichester Court** 

**Gladstone House** 

Fisher House

Church College Close

**C8** 72

**A5** 33

**B5** 27

**C6** 8

Kingsley Lodge

37 Liverpool Road

1-7 Parkgate Road

Parkgate Road Houses

**D2** 52

**D6** 60

**C7** 71

**C1-4** 50

The Towpath

Tramways

**Tudor Place** 

**CH** 93

**CH80** 

**D8** 95