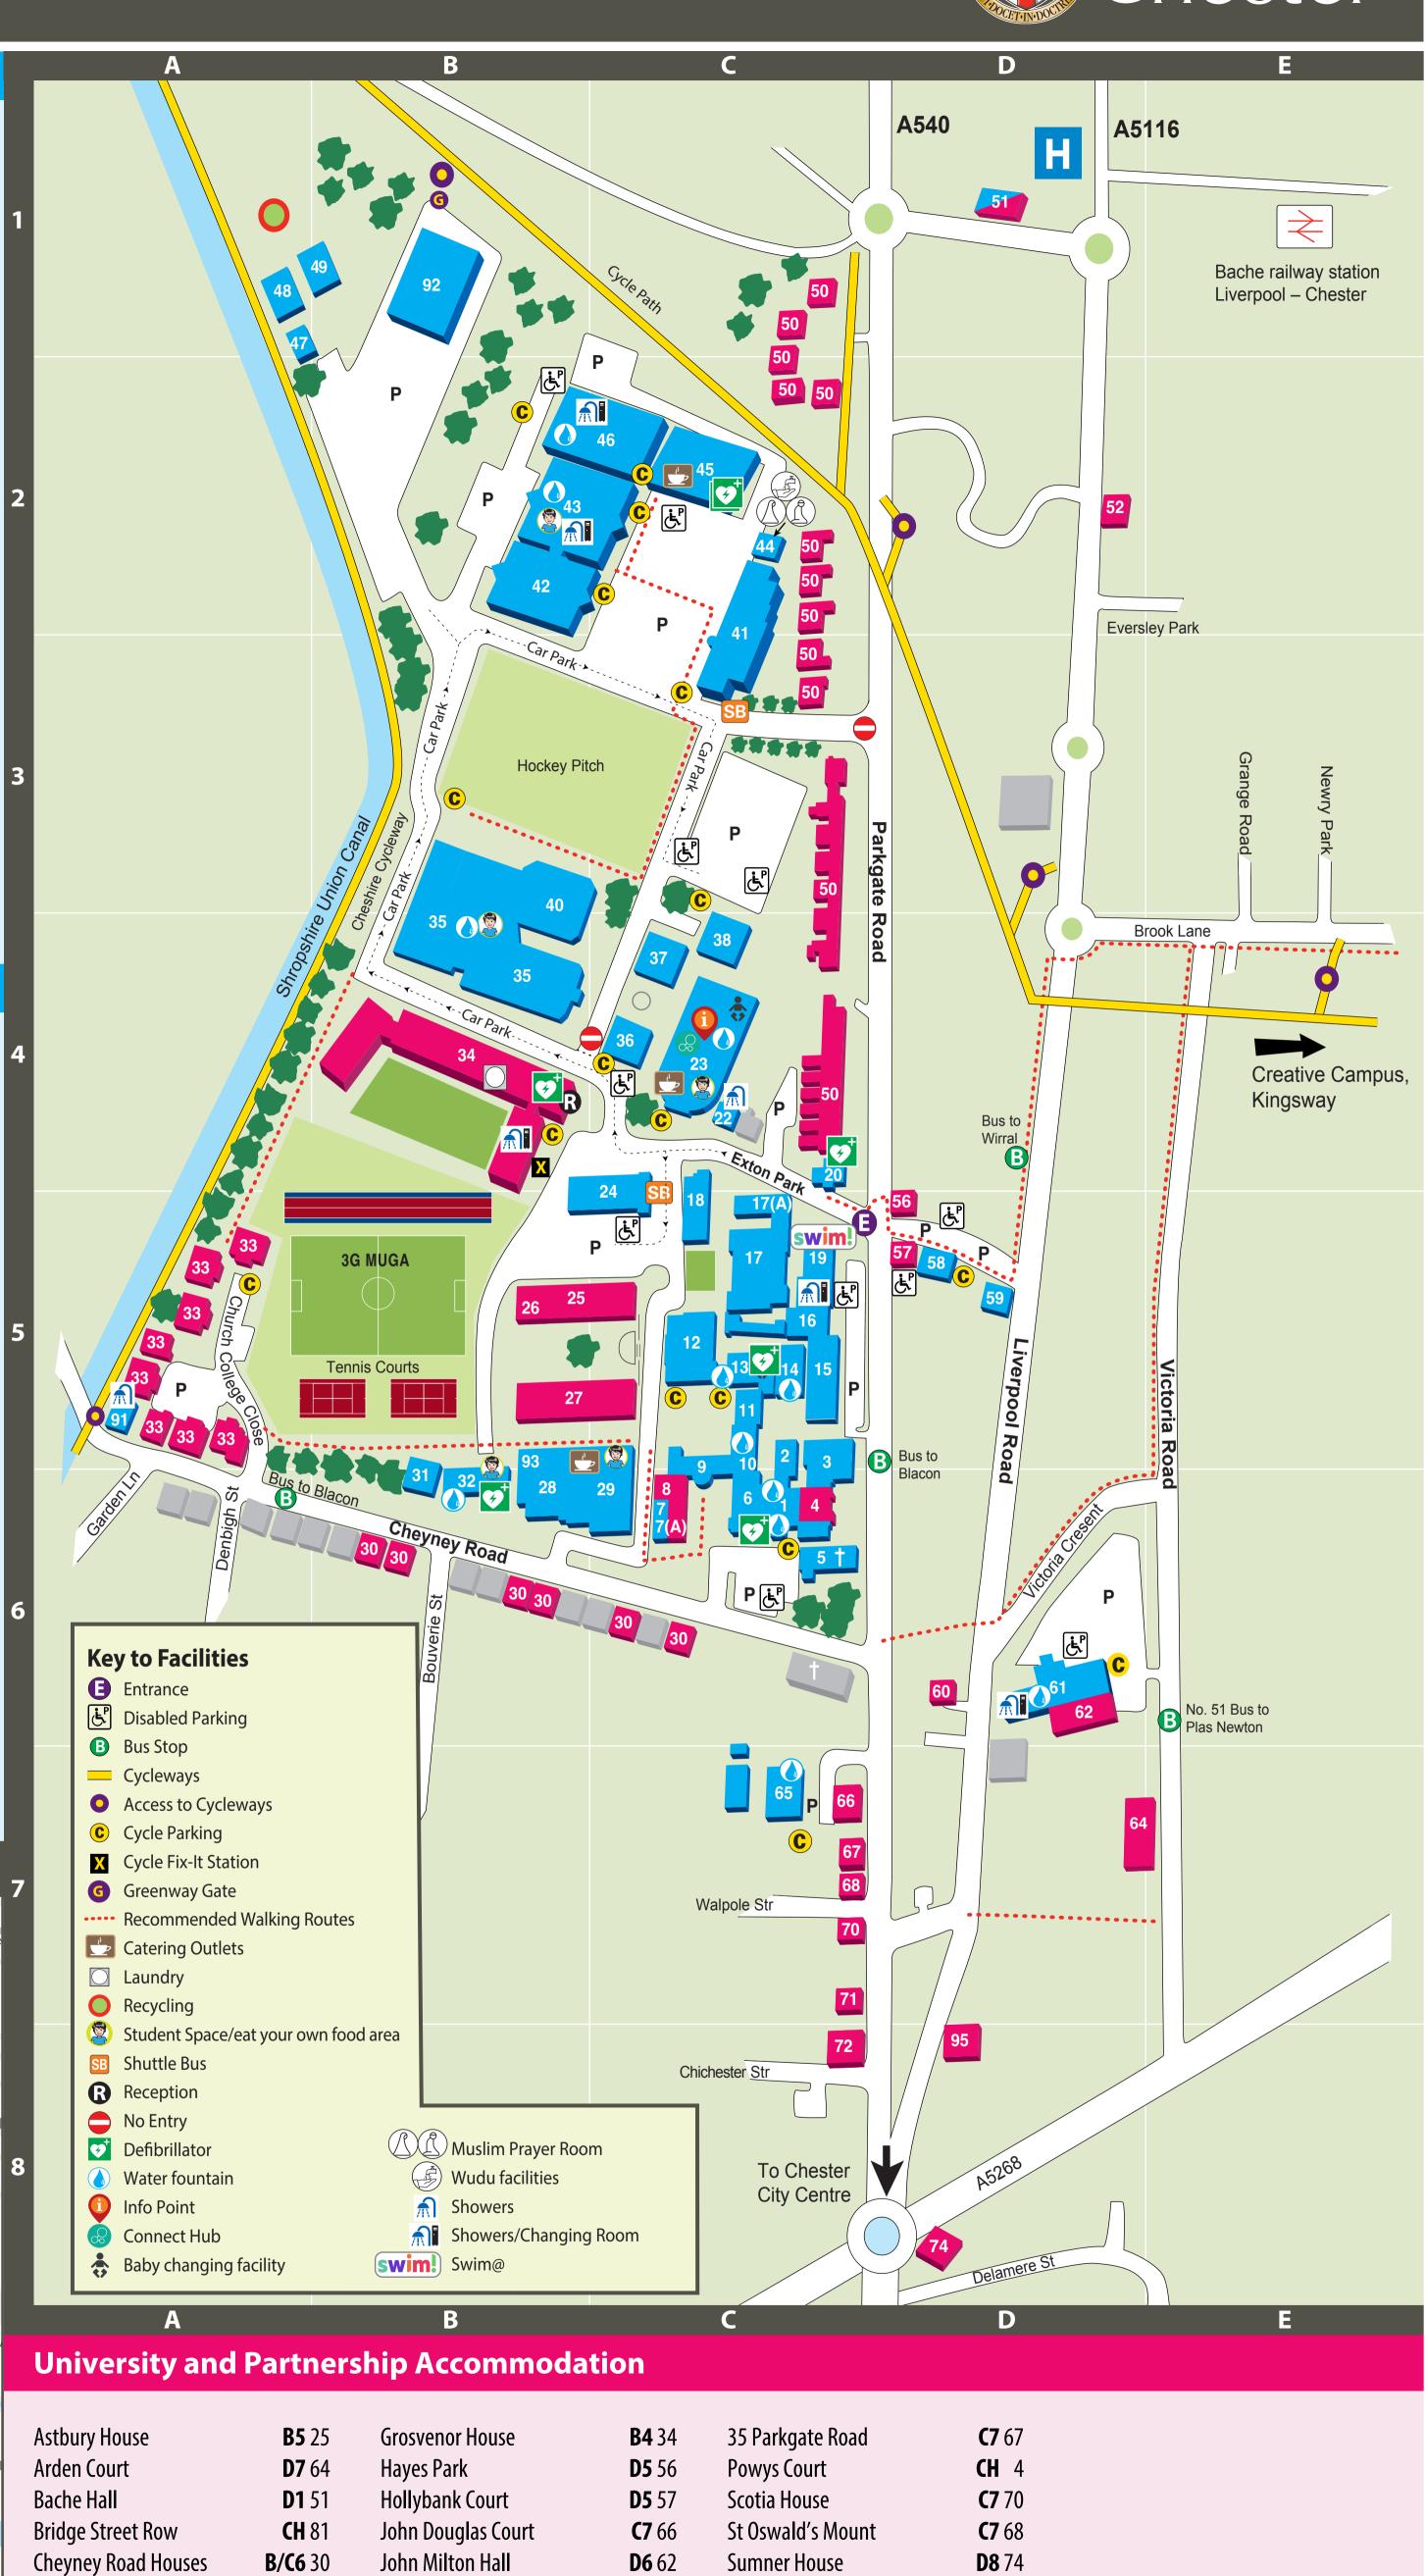

## **Exton Park**

| LALUIIF                                                    | alr                       |                                                           |              |
|------------------------------------------------------------|---------------------------|-----------------------------------------------------------|--------------|
| Centre/Department                                          | /Facu                     | lty/School                                                |              |
| Accounting and Finance                                     | <b>CH</b> 83              | Languages and Cultures                                    | <b>C4</b> 23 |
|                                                            | <b>6</b> 79(A)            | Law                                                       | <b>D2</b> 54 |
| Arts and Design                                            | <b>CH</b> 90              | Learning and Information                                  | D 4 25       |
| Biological Sciences                                        | <b>C5</b> 12              | Services (LIS)/Library  Marketing Tourism and Destination | <b>B4</b> 35 |
| Business/Chester Business School                           | CH 83                     | Marketing, Tourism and Destination                        | CH 82        |
| Careers and Employability                                  | <b>C5</b> 18              | Midwifery<br>Music, Media and Performance                 | <b>CH</b> 90 |
| Centre for Foundation Studies                              | <b>D6</b> 61              | ·                                                         | <b>CH</b> 90 |
| Centre for Stress Research Centre for Work Related Studies | <b>C5</b> 14 <b>CH</b> 83 | Nursery<br>Nursing                                        | <b>CH</b> 82 |
|                                                            | <b>C4</b> 22              | Print Unit                                                | <b>B4</b> 35 |
| Chaplaincy Chester Medical School                          | CH 82                     | Policing                                                  | <b>CH</b> 82 |
| Clinical Sciences and Nutrition                            | <b>C5</b> 14              | Postgraduate Space                                        | <b>B4</b> 35 |
| Community Hub & Chaplaincy                                 | <b>C4</b> 22              | Professional Development                                  | <b>CH</b> 83 |
| Computer Science                                           | <b>B2</b> 43              | Psychology                                                | <b>B2</b> 43 |
| Corporate Business and Enterprise                          |                           | Registry Services                                         | <b>C6</b> 1  |
| Creative Industries (School for the)                       |                           | Research and Innovation Office                            | <b>B4</b> 35 |
| Education (Chester School                                  |                           | Science and Engineering <b>C2</b> 45 8                    |              |
| of Education)                                              | <b>B3</b> 40              | Social and Political Science                              | <b>C2</b> 45 |
| English                                                    | <b>C7</b> 65              | Sports and Active Lifestyle:                              | <b>C5</b> 17 |
| Estates and Facilities Department                          | <b>D7</b> 63              | – UOC Athlectics Union                                    |              |
| Faith Space                                                | <b>C6</b> 5               | Sport and Exercise Science                                | <b>C5</b> 14 |
| Finance Office                                             | <b>C5</b> 3               | Student Services                                          | <b>C4</b> 23 |
| Geography and Environment                                  | <b>B2</b> 42              | (InfoPoint, Support and Proctor)                          |              |
| Health Medicine and Society                                | <b>CH</b> 82              | Students' Union (ground floor)                            | <b>B6</b> 32 |
| History and Archaeology                                    | <b>C4</b> 23              | Study Skills (Learning and                                | <b>63</b> 44 |
| Hospitality and Residential Services:                      | <b>B5</b> 26              | Teaching Institute)                                       | <b>C5</b> 11 |
| <ul><li>Conference Office</li></ul>                        | <b>C4</b> 20              | Theology and Religious Studies                            | <b>D5</b> 58 |
| Journalism                                                 | <b>CH</b> 79              | Work Based Learning                                       | <b>C2</b> 45 |
| <b>Building Name</b>                                       |                           |                                                           |              |
| Bache Hall                                                 | <b>D1</b> 51              | Prairie                                                   | <b>C5</b> 2  |
| Best Building                                              | <b>B2</b> 42              | Parry Squash Courts                                       | <b>B6</b> 31 |
| Binks Building                                             | <b>C4</b> 23              | Price Tower                                               | <b>C5</b> 14 |
| Careers and Employability Centre                           | <b>C5</b> 18              | Porters' Lodge                                            | <b>C4</b> 20 |
| Chapel                                                     | <b>C6</b> 5               | Rigg Building                                             | <b>D6</b> 61 |
| Changing Rooms                                             | <b>C5</b> 16              | School of Education                                       | <b>B3</b> 40 |
| Chritchley                                                 | <b>B2</b> 43              | Science and Engineering                                   |              |
| Cloisters                                                  | <b>C5</b> 11              | Design Suite                                              | <b>B1</b> 92 |

## Science and Engineering Community Hub & Chaplaincy **C4** 22 Laboratories **C2** 41 **C6** 29 **Dining Rooms C6** 6 Senate House **Downes Sports Hall C2** 46 **C6** 9 Senate House (conservatory) Fitness Suite **C5** 13 Seaborne Building **B4** 35 **CH** 79 **Gateway House C4** 24 Small Hall **C6** 7 General Store (SHOP) **B6** 32 Students' Union **A1** 47 **Grounds and Gardens C5** 19 **Swimming Pool C5** 15 Gymnasium **C5** 17 Anna Sutton Building **B4** 34 **Grosvenor House** Anna Sutton Annex **C5** 17(A) **CH** 90 Kingsway (Creative Campus) **Thomas Building C5** 12 Hollybank **D5** 58 UoC Workspace - Alexandra House **C4** 37 **D5** 59 Hollybank Lodge UoC Workspace - Catherine House **C4** 36 Maintenance Office **B1** 49 UoC Workspace - Margaret House **C4** 38 **Maintenance Stores A1** 48 Varsity Bar **B6** 28 Muslim Prayer Room **C2** 44 **C7** 65 Vicarage NoWFOOD Centre **C2** 41 **C4** 22 Wellbeing Space Old College **C5** 3/**C5** 10 **C2** 45 Westminster Building **C5** 10 Old College Science Laboratories Wheeler Building (Riverside) **CH** 82 **Old Nursery A5** 91

**Chichester Court** 

**Gladstone House** 

Fisher House

Church College Close

**C8** 72

**A5** 33

**B5** 27

**C6** 8

Kingsley Lodge

37 Liverpool Road

1-7 Parkgate Road

Parkgate Road Houses

**D2** 52

**D6** 60

**C7** 71

**C1-4** 50

The Towpath

Tramways

**Tudor Place** 

**CH** 93

**CH80** 

**D8** 95